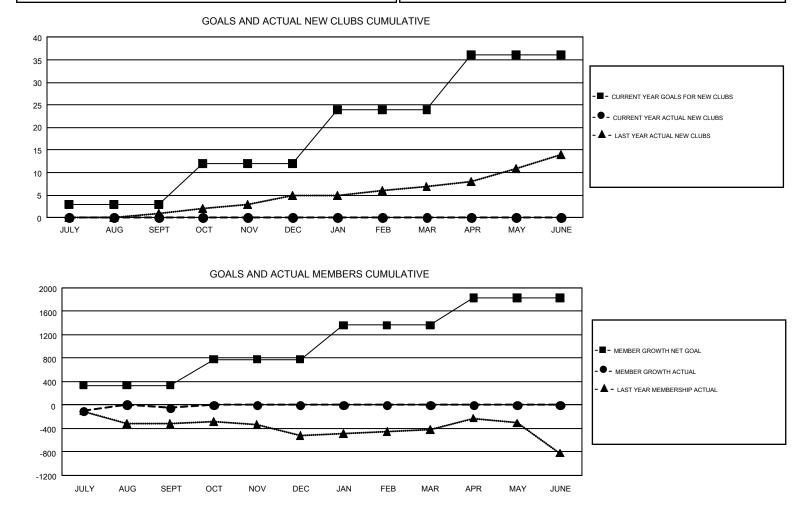

## GMT Constitutional Area 4, Group D

REPORT DOES NOT INCLUDE CLUBS IN UNDISTRICTED AREAS.

| Clubs<br>RESULTS FOR 2019-2020 |    |   |   | Members<br>RESULTS FOR 2019-2020 |     |     |     |  |
|--------------------------------|----|---|---|----------------------------------|-----|-----|-----|--|
|                                |    |   |   |                                  |     |     |     |  |
| JULY/AUG/SEPT                  | 3  | 0 | 6 | JULY/AUG/SEPT                    | 334 | 576 | 572 |  |
| OCT/NOV/DEC                    | 9  | 0 | 0 | OCT/NOV/DEC                      | 447 | 0   | 0   |  |
| JAN/FEB/MAR                    | 12 | 0 | 0 | JAN/FEB/MAR                      | 581 | 0   | 0   |  |
| APR/MAY/JUNE                   | 12 | 0 | 0 | APR/MAY/JUNE                     | 468 | 0   | 0   |  |